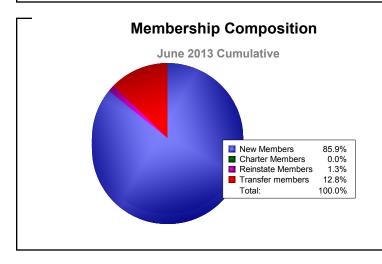

**District 202 J** 

| Year      | New<br>Clubs | Dropped<br>Clubs | Gain/<br>Loss<br>Clubs | New<br>Members | Charter<br>Members | Reinstate<br>Members | Transfer<br>Members | Total<br>Member<br>Added | Total<br>Members<br>Dropped | Gain/<br>Loss<br>Members |
|-----------|--------------|------------------|------------------------|----------------|--------------------|----------------------|---------------------|--------------------------|-----------------------------|--------------------------|
| 2008-2009 | 0            | 0                | 0                      | 91             | 0                  | 2                    | 16                  | 109                      | -108                        | 1                        |
| 2009-2010 | 0            | -1               | -1                     | 90             | 0                  | 2                    | 6                   | 98                       | -119                        | -21                      |
| 2010-2011 | 0            | 0                | 0                      | 84             | 0                  | 3                    | 3                   | 90                       | -87                         | 3                        |
| 2011-2012 | 0            | 0                | 0                      | 66             | 0                  | 2                    | 7                   | 75                       | -89                         | -14                      |
| 2012-2013 | 0            | 0                | 0                      | 67             | 0                  | 1                    | 10                  | 78                       | -95                         | -17                      |
| Average   | 0            | 0                | 0                      | 80             | 0                  | 2                    | 8                   | 90                       | -100                        | -10                      |