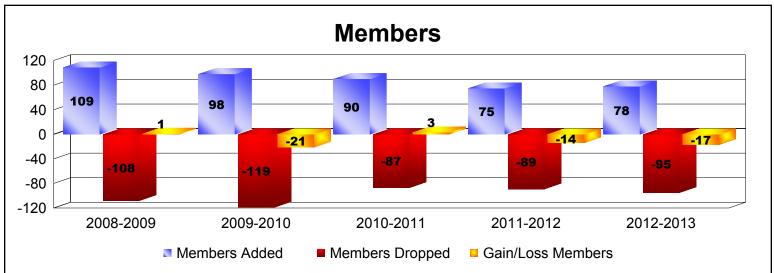

**District 202 J** 

| Year      | New<br>Clubs | Dropped<br>Clubs | Gain/<br>Loss<br>Clubs | New<br>Members | Charter<br>Members | Reinstate<br>Members | Transfer<br>Members | Total<br>Member<br>Added | Total<br>Members<br>Dropped | Gain/<br>Loss<br>Members |
|-----------|--------------|------------------|------------------------|----------------|--------------------|----------------------|---------------------|--------------------------|-----------------------------|--------------------------|
| 2008-2009 | 0            | 0                | 0                      | 91             | 0                  | 2                    | 16                  | 109                      | -108                        | 1                        |
| 2009-2010 | 0            | -1               | -1                     | 90             | 0                  | 2                    | 6                   | 98                       | -119                        | -21                      |
| 2010-2011 | 0            | 0                | 0                      | 84             | 0                  | 3                    | 3                   | 90                       | -87                         | 3                        |
| 2011-2012 | 0            | 0                | 0                      | 66             | 0                  | 2                    | 7                   | 75                       | -89                         | -14                      |
| 2012-2013 | 0            | 0                | 0                      | 67             | 0                  | 1                    | 10                  | 78                       | -95                         | -17                      |
| Average   | 0            | 0                | 0                      | 80             | 0                  | 2                    | 8                   | 90                       | -100                        | -10                      |