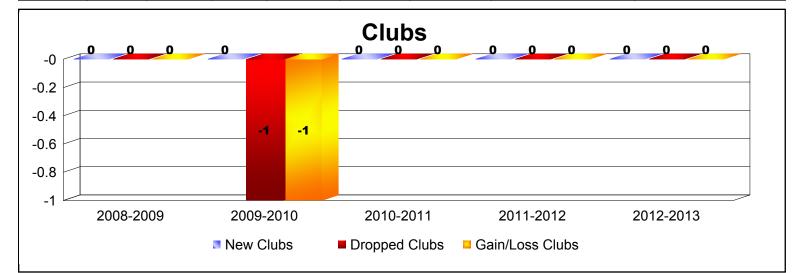

**District 202 J** 

| Year      | New<br>Clubs | Dropped<br>Clubs | Gain/<br>Loss<br>Clubs | New<br>Members | Charter<br>Members | Reinstate<br>Members | Transfer<br>Members | Total<br>Member<br>Added | Total<br>Members<br>Dropped | Gain/<br>Loss<br>Members |
|-----------|--------------|------------------|------------------------|----------------|--------------------|----------------------|---------------------|--------------------------|-----------------------------|--------------------------|
| 2008-2009 | 0            | 0                | 0                      | 91             | 0                  | 2                    | 16                  | 109                      | -108                        | 1                        |
| 2009-2010 | 0            | -1               | -1                     | 90             | 0                  | 2                    | 6                   | 98                       | -119                        | -21                      |
| 2010-2011 | 0            | 0                | 0                      | 84             | 0                  | 3                    | 3                   | 90                       | -87                         | 3                        |
| 2011-2012 | 0            | 0                | 0                      | 66             | 0                  | 2                    | 7                   | 75                       | -89                         | -14                      |
| 2012-2013 | 0            | 0                | 0                      | 67             | 0                  | 1                    | 10                  | 78                       | -95                         | -17                      |
| Average   | 0            | 0                | 0                      | 80             | 0                  | 2                    | 8                   | 90                       | -100                        | -10                      |